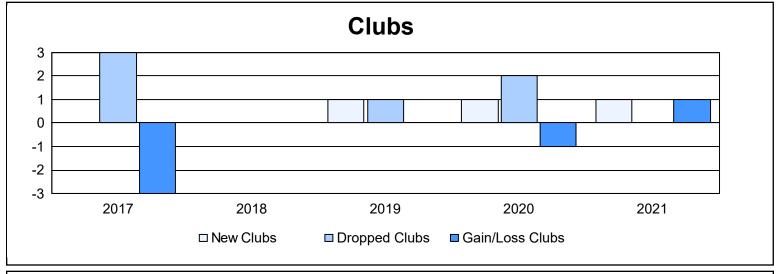

District J 2

As of June 2021 Cumulative

| Year      | New<br>Clubs | Dropped<br>Clubs | Gain/<br>Loss<br>Clubs | New<br>Members | Charter<br>Members | Reinstate<br>Members | Transfer<br>Members | Total<br>Member<br>Added | Total<br>Members<br>Dropped | Gain/<br>Loss<br>Members |
|-----------|--------------|------------------|------------------------|----------------|--------------------|----------------------|---------------------|--------------------------|-----------------------------|--------------------------|
| 2016-2017 | 0            | 3                | -3                     | 66             | 1                  | 1                    | 3                   | 71                       | 74                          | -3                       |
| 2017-2018 | 0            | 0                | 0                      | 38             | 1                  | 3                    | 1                   | 43                       | 56                          | -13                      |
| 2018-2019 | 1            | 1                | 0                      | 62             | 22                 | 2                    | 0                   | 86                       | 66                          | 20                       |
| 2019-2020 | 1            | 2                | -1                     | 47             | 22                 | 7                    | 4                   | 80                       | 82                          | -2                       |
| 2020-2021 | 1            | 0                | 1                      | 55             | 43                 | 3                    | 3                   | 104                      | 122                         | -18                      |
| Average   | 1            | 1                | -1                     | 54             | 18                 | 3                    | 2                   | 77                       | 80                          | -3                       |